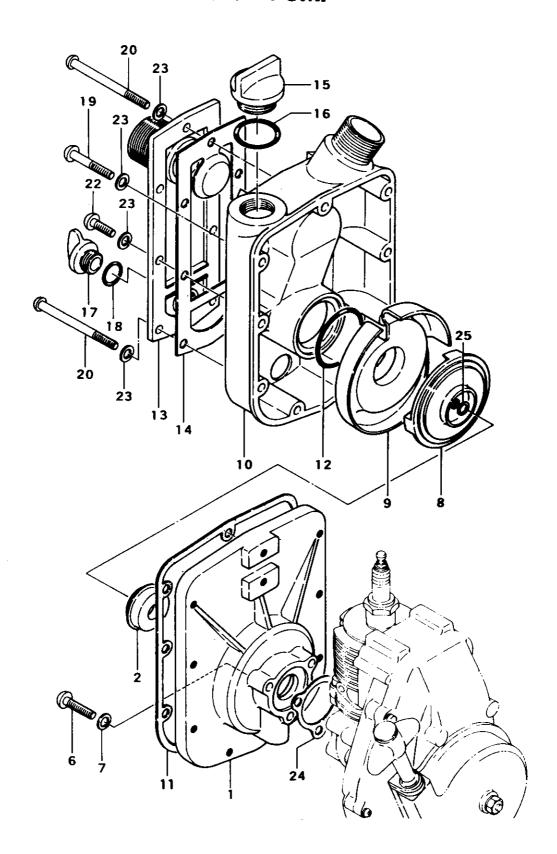

FIG.6 PUMP

| / 4 /                                                                                            | <del></del>                                                                                                                       | /// / 5                                         |
|--------------------------------------------------------------------------------------------------|-----------------------------------------------------------------------------------------------------------------------------------|-------------------------------------------------|
| REF. NER PAR                                                                                     | WER PAR WANTE                                                                                                                     | SERVINER REMARKS                                |
| 6-001 300-31200-<br>6-002 160-31200-<br>6-006 990-11060-<br>6-007 992-01060-<br>6-007 992-10060- | -211 COUPLING PLATE -915 MECHANICAL SEAL ASS'Y -281 SCREW 6X28 -011 WASHER 6 -012 S.WASHER 6 -200 INPELLER                        | 1<br>1<br>3<br>3<br>3<br>1                      |
| 6-010 330-31200<br>6-011 331-31200<br>6-012 999-67035<br>6-013 320-31200                         | -200 VOLUTE CHAMBER -200 CASING -202 CASING COVER GASKET -010 O-RING G-35 -812 SUCTION PLATE COMP800 SUCTION PLATE GASKET         |                                                 |
| 6-016 999-67025<br>6-017 021-31200<br>6-018 999-67015<br>6-019 990-11060                         | -210 PRINING PLUG<br>-500 O-RING P-25.5<br>-200 DRAIN PLUG<br>-000 O-RING P-15<br>-421 SCREW 6X42<br>-601 SCREW 6X60              | 1 1 1 6 3 3 4 5 5 5 5 5 5 5 5 5 5 5 5 5 5 5 5 5 |
| 6-022 990-11060<br>6-023 992-01060<br>6-023 992-10060<br>6-024 303-00200                         | -161 SCREW 6X16<br>-181 SCREW 6X18<br>-011 WASHER 6<br>-012 S.WASHER 6<br>-200 GEAR CASE GASKET A<br>-230 IMPELLER SHAFT SHIM 0.2 | 4 M<br>4 13 H<br>13 1<br>1 V                    |
| B-025 034-31200                                                                                  | -240 IMPELLER SHAFT SHIM 0.3<br>-250 IMPELLER SHAFT SHIM 0.5<br>-270 IMPELLER SHAFT SHIM 1.0                                      | V<br>V                                          |
|                                                                                                  |                                                                                                                                   |                                                 |
|                                                                                                  |                                                                                                                                   |                                                 |
|                                                                                                  |                                                                                                                                   |                                                 |
|                                                                                                  |                                                                                                                                   |                                                 |
|                                                                                                  |                                                                                                                                   |                                                 |
|                                                                                                  |                                                                                                                                   |                                                 |